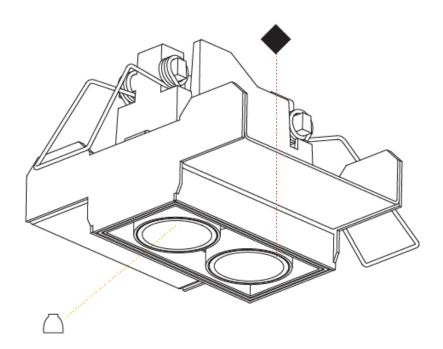

| Division: Architectural  Mounting Type: Trimless  Mounting Location: Ceiling  Subcategory: Downlight  PHYSICAL  Shape: Rectangle  Length (mm): 70  Length (in): 2 <sup>3</sup> / <sub>4</sub> Width (mm): 35  Width (in): 1 <sup>3</sup> / <sub>8</sub> Height (mm): 65  Height (in): 2 <sup>9</sup> / <sub>16</sub> Ceiling Thickness (mm): 12.5  Ceiling Thickness (in): 1/2  Min. Recessing Depth (mm): 100  Min. Recessing Depth (in): 3 <sup>15</sup> / <sub>16</sub> Light Distribution: Direct  Weight (kg): 0.246  Weight (lbs): 0.54  Fixture Finish: SSR/BKV/CWI/CRY/HAB/LAG/UFT/ITA/RUA/RUR/                                                                                                                                                                                                                                                                                                                                                                                                                                                                                                                                                                                                                                                                                                                                                                                                                                                                                                                                                                                                                                                                                                                                                                                                                                                                                                                                                                                                                                                                                                                        |                                                                             |
|--------------------------------------------------------------------------------------------------------------------------------------------------------------------------------------------------------------------------------------------------------------------------------------------------------------------------------------------------------------------------------------------------------------------------------------------------------------------------------------------------------------------------------------------------------------------------------------------------------------------------------------------------------------------------------------------------------------------------------------------------------------------------------------------------------------------------------------------------------------------------------------------------------------------------------------------------------------------------------------------------------------------------------------------------------------------------------------------------------------------------------------------------------------------------------------------------------------------------------------------------------------------------------------------------------------------------------------------------------------------------------------------------------------------------------------------------------------------------------------------------------------------------------------------------------------------------------------------------------------------------------------------------------------------------------------------------------------------------------------------------------------------------------------------------------------------------------------------------------------------------------------------------------------------------------------------------------------------------------------------------------------------------------------------------------------------------------------------------------------------------------|-----------------------------------------------------------------------------|
| Mounting Location: Ceiling Subcategory: Downlight  PHYSICAL  Shape: Rectangle  Length (mm): 70  Length (in): 2 <sup>3</sup> / <sub>4</sub> Width (mm): 35  Width (in): 1 <sup>3</sup> / <sub>8</sub> Height (mm): 65  Height (in): 2 <sup>9</sup> / <sub>16</sub> Ceiling Thickness (mm): 12.5  Ceiling Thickness (in): 1/2  Min. Recessing Depth (mm): 100  Min. Recessing Depth (in): 3 <sup>15</sup> / <sub>16</sub> Light Distribution: Direct  Weight (kg): 0.246  Weight (lbs): 0.54                                                                                                                                                                                                                                                                                                                                                                                                                                                                                                                                                                                                                                                                                                                                                                                                                                                                                                                                                                                                                                                                                                                                                                                                                                                                                                                                                                                                                                                                                                                                                                                                                                     | Division: Architectural                                                     |
| Subcategory: Downlight  PHYSICAL  Shape: Rectangle  Length (mm): 70  Length (in): 2 <sup>3</sup> / <sub>4</sub> Width (mm): 35  Width (in): 1 <sup>3</sup> / <sub>8</sub> Height (mm): 65  Height (in): 2 <sup>9</sup> / <sub>16</sub> Ceiling Thickness (mm): 12.5  Ceiling Thickness (in): 1/2  Min. Recessing Depth (mm): 100  Min. Recessing Depth (in): 3 <sup>15</sup> / <sub>16</sub> Light Distribution: Direct  Weight (kg): 0.246  Weight (lbs): 0.54                                                                                                                                                                                                                                                                                                                                                                                                                                                                                                                                                                                                                                                                                                                                                                                                                                                                                                                                                                                                                                                                                                                                                                                                                                                                                                                                                                                                                                                                                                                                                                                                                                                                | Mounting Type: Trimless                                                     |
| PHYSICAL  Shape: Rectangle  Length (mm): 70  Length (in): 2 ¾  Width (mm): 35  Width (in): 1 ¾  Begin to the second to the secon | Mounting Location: Ceiling                                                  |
| Shape: Rectangle  Length (mm): 70  Length (in): $2\frac{3}{4}$ Width (mm): 35  Width (in): $1\frac{3}{6}$ Height (in): $2\frac{9}{16}$ Ceiling Thickness (mm): 12.5  Ceiling Thickness (in): $1/2$ Min. Recessing Depth (mm): 100  Min. Recessing Depth (in): $3\frac{15}{16}$ Light Distribution: Direct  Weight (kg): 0.246  Weight (lbs): 0.54                                                                                                                                                                                                                                                                                                                                                                                                                                                                                                                                                                                                                                                                                                                                                                                                                                                                                                                                                                                                                                                                                                                                                                                                                                                                                                                                                                                                                                                                                                                                                                                                                                                                                                                                                                              | Subcategory: Downlight                                                      |
| Length (mm): 70  Length (in): $2\frac{3}{4}$ Width (mm): 35  Width (in): $1\frac{3}{8}$ Height (ini): $2\frac{9}{16}$ Ceiling Thickness (mm): 12.5  Ceiling Thickness (in): $1/2$ Min. Recessing Depth (mm): 100  Min. Recessing Depth (in): $3\frac{15}{16}$ Light Distribution: Direct  Weight (kg): 0.246  Weight (lbs): 0.54                                                                                                                                                                                                                                                                                                                                                                                                                                                                                                                                                                                                                                                                                                                                                                                                                                                                                                                                                                                                                                                                                                                                                                                                                                                                                                                                                                                                                                                                                                                                                                                                                                                                                                                                                                                               | PHYSICAL                                                                    |
| Length (in): 2 $\frac{3}{4}$ Width (mm): 35  Width (in): 1 $\frac{3}{8}$ Height (ini): 65  Height (ini): 2 $\frac{9}{16}$ Ceiling Thickness (mm): 12.5  Ceiling Thickness (ini): 1/2  Min. Recessing Depth (mm): 100  Min. Recessing Depth (ini): 3 $\frac{15}{16}$ Light Distribution: Direct  Weight (kg): 0.246  Weight (lbs): 0.54                                                                                                                                                                                                                                                                                                                                                                                                                                                                                                                                                                                                                                                                                                                                                                                                                                                                                                                                                                                                                                                                                                                                                                                                                                                                                                                                                                                                                                                                                                                                                                                                                                                                                                                                                                                         | Shape: Rectangle                                                            |
| Width (mm): 35  Width (in): 1 $\frac{3}{6}$ Height (mm): 65  Height (in): 2 $\frac{9}{16}$ Ceiling Thickness (mm): 12.5  Ceiling Thickness (in): 1/2  Min. Recessing Depth (mm): 100  Min. Recessing Depth (in): 3 $\frac{15}{16}$ Light Distribution: Direct  Weight (kg): 0.246  Weight (lbs): 0.54                                                                                                                                                                                                                                                                                                                                                                                                                                                                                                                                                                                                                                                                                                                                                                                                                                                                                                                                                                                                                                                                                                                                                                                                                                                                                                                                                                                                                                                                                                                                                                                                                                                                                                                                                                                                                          | Length (mm): 70                                                             |
| Width (in): 1 $\frac{3}{4}$ s  Height (mm): 65  Height (in): 2 $\frac{9}{4}$ s  Ceiling Thickness (mm): 12.5  Ceiling Thickness (in): 1/2  Min. Recessing Depth (mm): 100  Min. Recessing Depth (in): 3 $\frac{15}{4}$ s  Light Distribution: Direct  Weight (kg): 0.246  Weight (lbs): 0.54                                                                                                                                                                                                                                                                                                                                                                                                                                                                                                                                                                                                                                                                                                                                                                                                                                                                                                                                                                                                                                                                                                                                                                                                                                                                                                                                                                                                                                                                                                                                                                                                                                                                                                                                                                                                                                   | Length (in): 2 <sup>3</sup> / <sub>4</sub>                                  |
| Height (im): 65  Height (in): 2 $^9/_{16}$ Ceiling Thickness (in): 1/2  Min. Recessing Depth (in): 3 $^{15}/_{16}$ Light Distribution: Direct  Weight (kg): 0.246  Weight (lbs): 0.54                                                                                                                                                                                                                                                                                                                                                                                                                                                                                                                                                                                                                                                                                                                                                                                                                                                                                                                                                                                                                                                                                                                                                                                                                                                                                                                                                                                                                                                                                                                                                                                                                                                                                                                                                                                                                                                                                                                                          | Width (mm): 35                                                              |
| Height (in): 2 % <sub>16</sub> Ceiling Thickness (mm): 12.5  Ceiling Thickness (in): 1/2  Min. Recessing Depth (mm): 100  Min. Recessing Depth (in): 3 ½ <sub>16</sub> Light Distribution: Direct  Weight (kg): 0.246  Weight (lbs): 0.54                                                                                                                                                                                                                                                                                                                                                                                                                                                                                                                                                                                                                                                                                                                                                                                                                                                                                                                                                                                                                                                                                                                                                                                                                                                                                                                                                                                                                                                                                                                                                                                                                                                                                                                                                                                                                                                                                      | Width (in): $1\frac{3}{8}$                                                  |
| Ceiling Thickness (mm): 12.5 Ceiling Thickness (in): 1/2 Min. Recessing Depth (mm): 100 Min. Recessing Depth (in): 3 15/16 Light Distribution: Direct Weight (kg): 0.246 Weight (lbs): 0.54                                                                                                                                                                                                                                                                                                                                                                                                                                                                                                                                                                                                                                                                                                                                                                                                                                                                                                                                                                                                                                                                                                                                                                                                                                                                                                                                                                                                                                                                                                                                                                                                                                                                                                                                                                                                                                                                                                                                    | Height (mm): 65                                                             |
| Ceiling Thickness (in): 1/2 Min. Recessing Depth (mm): 100 Min. Recessing Depth (in): 3 15/16 Light Distribution: Direct Weight (kg): 0.246 Weight (lbs): 0.54                                                                                                                                                                                                                                                                                                                                                                                                                                                                                                                                                                                                                                                                                                                                                                                                                                                                                                                                                                                                                                                                                                                                                                                                                                                                                                                                                                                                                                                                                                                                                                                                                                                                                                                                                                                                                                                                                                                                                                 | Height (in): 2 1/16                                                         |
| Min. Recessing Depth (mm): 100 Min. Recessing Depth (in): 3 15/16 Light Distribution: Direct Weight (kg): 0.246 Weight (lbs): 0.54                                                                                                                                                                                                                                                                                                                                                                                                                                                                                                                                                                                                                                                                                                                                                                                                                                                                                                                                                                                                                                                                                                                                                                                                                                                                                                                                                                                                                                                                                                                                                                                                                                                                                                                                                                                                                                                                                                                                                                                             | Ceiling Thickness (mm): 12.5                                                |
| Min. Recessing Depth (in): 3 <sup>15</sup> / <sub>16</sub> Light Distribution: Direct Weight (kg): 0.246 Weight (lbs): 0.54                                                                                                                                                                                                                                                                                                                                                                                                                                                                                                                                                                                                                                                                                                                                                                                                                                                                                                                                                                                                                                                                                                                                                                                                                                                                                                                                                                                                                                                                                                                                                                                                                                                                                                                                                                                                                                                                                                                                                                                                    | Ceiling Thickness (in): 1/2                                                 |
| Light Distribution: Direct Weight (kg): 0.246 Weight (lbs): 0.54                                                                                                                                                                                                                                                                                                                                                                                                                                                                                                                                                                                                                                                                                                                                                                                                                                                                                                                                                                                                                                                                                                                                                                                                                                                                                                                                                                                                                                                                                                                                                                                                                                                                                                                                                                                                                                                                                                                                                                                                                                                               | Min. Recessing Depth (mm): 100                                              |
| Weight (kg): 0.246<br>Weight (lbs): 0.54                                                                                                                                                                                                                                                                                                                                                                                                                                                                                                                                                                                                                                                                                                                                                                                                                                                                                                                                                                                                                                                                                                                                                                                                                                                                                                                                                                                                                                                                                                                                                                                                                                                                                                                                                                                                                                                                                                                                                                                                                                                                                       | Min. Recessing Depth (in): 3 <sup>15</sup> / <sub>16</sub>                  |
| Weight (lbs): 0.54                                                                                                                                                                                                                                                                                                                                                                                                                                                                                                                                                                                                                                                                                                                                                                                                                                                                                                                                                                                                                                                                                                                                                                                                                                                                                                                                                                                                                                                                                                                                                                                                                                                                                                                                                                                                                                                                                                                                                                                                                                                                                                             | Light Distribution: Direct                                                  |
|                                                                                                                                                                                                                                                                                                                                                                                                                                                                                                                                                                                                                                                                                                                                                                                                                                                                                                                                                                                                                                                                                                                                                                                                                                                                                                                                                                                                                                                                                                                                                                                                                                                                                                                                                                                                                                                                                                                                                                                                                                                                                                                                | Weight (kg): 0.246                                                          |
| Fixture Finish: SSR / BKV / CWI / CRY / HAB / LAG / UFT / ITA / RUA / RUR /                                                                                                                                                                                                                                                                                                                                                                                                                                                                                                                                                                                                                                                                                                                                                                                                                                                                                                                                                                                                                                                                                                                                                                                                                                                                                                                                                                                                                                                                                                                                                                                                                                                                                                                                                                                                                                                                                                                                                                                                                                                    | Weight (lbs): 0.54                                                          |
|                                                                                                                                                                                                                                                                                                                                                                                                                                                                                                                                                                                                                                                                                                                                                                                                                                                                                                                                                                                                                                                                                                                                                                                                                                                                                                                                                                                                                                                                                                                                                                                                                                                                                                                                                                                                                                                                                                                                                                                                                                                                                                                                | Fixture Finish: SSR / BKV / CWI / CRY / HAB / LAG / UFT / ITA / RUA / RUR / |

MIC / FTG / MYG / TWT / LOD / PUS / FRO / FUP / KIA / POP / BLS / SPG / MEY / GOH / GUM / CHC / COM / ABZ / JAG

Holder Finish: WHI / BLK Fixture Material: Aluminum Die Cast Cut-out Measurements: 82mm / 3 1/4" x 42mm / 1 5/8" Upon Request: Unique Ceiling Thickness