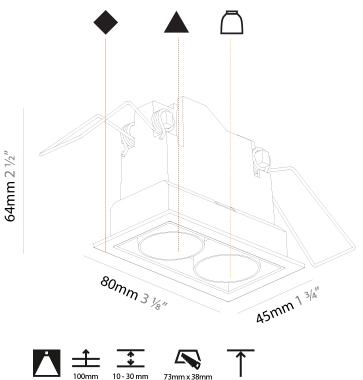

# **MAGIQ 2 CELL KORONA RECESSED**

| A35635      |       | -                     |                        | -                 |
|-------------|-------|-----------------------|------------------------|-------------------|
| base number | Color | Finishes<br>(Diamond) | Finishes<br>(Triangle) | Finish<br>Options |

#### **GENERAL**

| Series: Magiq                  |  |
|--------------------------------|--|
| Subseries: Magiq 2 Cell Korona |  |
| Brand: Prolicht                |  |
| Division: Architectural        |  |
| Mounting Type: Recessed        |  |
| Mounting Location: Ceiling     |  |
| Subcategory: Downlight         |  |

| Mounting Location: Centing                                 |
|------------------------------------------------------------|
| Subcategory: Downlight                                     |
| PHYSICAL                                                   |
| Shape: Rectangle                                           |
| Length (mm): 80                                            |
| Length (in): 3 1/8                                         |
| Width (mm): 45                                             |
| Width (in): 1 <sup>3</sup> / <sub>4</sub>                  |
| Height (mm): 64                                            |
| Height (in): 2 ½                                           |
| Ceiling Thickness (mm): 10 / 12.5 / 15 / 25 / 30           |
| Ceiling Thickness (in): 3/8 or 1/2 or 9/16 or 1 or 1 3/16  |
| Min. Recessing Depth (mm): 100                             |
| Min. Recessing Depth (in): 3 <sup>15</sup> / <sub>16</sub> |
| Light Distribution: Downlight                              |
| Weight (kg): 0.15                                          |
| Weight (lbs): 0.33                                         |

Cut-out Measurements: 73mm / 2 7/8" x 38mm / 1 1/2" **ELECTRICAL** Lamp Type: LED (Zhaga Standard) Input Wattage (W): 9 Total Output Wattage (W): 6.6 Dimming: Tri-Mode (Non-Dimming and Phase Dimming (120Vac only) and 0-10V Dimming) Driver Included: No Driver Location: Remote Driver Type: Constant Current - Universal Driver Class: Class 2 Input Voltage (V): 120 - 277 Constant Current (MA): 1050