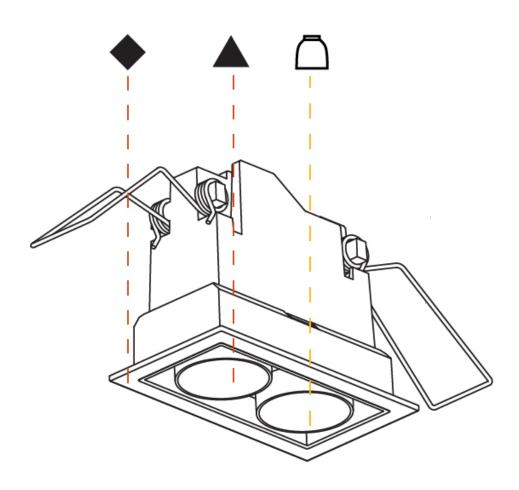

# **MAGIQ 2 CELL KORONA RECESSED**

| A35635      |       | -                     |                        | -                 |
|-------------|-------|-----------------------|------------------------|-------------------|
| base number | Color | Finishes<br>(Diamond) | Finishes<br>(Triangle) | Finish<br>Options |

1.To build a product code in our configurator select the specify button on the base model # product page

2. To build a manual product code on this datasheet choose from the options listed below in blue font and add the suffix to the base model #