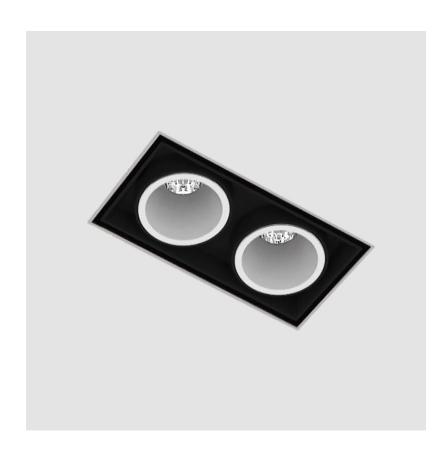

# **MAGIQ 2 CELL KORONA TRIMLESS**

| A35569      |             | -         | -       | -         |
|-------------|-------------|-----------|---------|-----------|
| base number | Color       | Finishes  | Finish  | Reflector |
|             | Temperature | (Diamond) | Ontions | Ontions   |

#### **GENERAL**

| Series: Magiq                  |  |
|--------------------------------|--|
| Subseries: Magiq 2 Cell Korona |  |
| Brand: Prolicht                |  |
| Division: Architectural        |  |
| Mounting Type: Trimless        |  |
| Mounting Location: Ceiling     |  |
| Subcategory: Downlight         |  |

| Division: Architectural  Mounting Type: Trimless  Mounting Location: Ceiling  Subcategory: Downlight  PHYSICAL  Shape: Rectangle  Length (mm): 70  Length (in): 2 <sup>3</sup> / <sub>4</sub> Width (mm): 35  Width (in): 1 <sup>3</sup> / <sub>8</sub> Height (mm): 65  Height (in): 2 <sup>9</sup> / <sub>16</sub> Ceiling Thickness (mm): 12.5  Ceiling Thickness (in): 1/2  Min. Recessing Depth (mm): 100  Min. Recessing Depth (in): 3 <sup>15</sup> / <sub>16</sub> Light Distribution: Direct  Weight (kg): 0.246  Weight (lbs): 0.54  Fixture Finish: SSR/BKV/CWI/CRY/HAB/LAG/UFT/ITA/RUA/RUR/                                                                                                                                                                                                                                                                                                                                                                                                                                                                                                                                                                                                                                                                                                                                                                                                                                                                                                                                                                                                                                                                                                                                                                                                                                                                                                                                                                                                                                                                                                                        |                                                                             |
|--------------------------------------------------------------------------------------------------------------------------------------------------------------------------------------------------------------------------------------------------------------------------------------------------------------------------------------------------------------------------------------------------------------------------------------------------------------------------------------------------------------------------------------------------------------------------------------------------------------------------------------------------------------------------------------------------------------------------------------------------------------------------------------------------------------------------------------------------------------------------------------------------------------------------------------------------------------------------------------------------------------------------------------------------------------------------------------------------------------------------------------------------------------------------------------------------------------------------------------------------------------------------------------------------------------------------------------------------------------------------------------------------------------------------------------------------------------------------------------------------------------------------------------------------------------------------------------------------------------------------------------------------------------------------------------------------------------------------------------------------------------------------------------------------------------------------------------------------------------------------------------------------------------------------------------------------------------------------------------------------------------------------------------------------------------------------------------------------------------------------------|-----------------------------------------------------------------------------|
| Mounting Location: Ceiling Subcategory: Downlight  PHYSICAL  Shape: Rectangle  Length (mm): 70  Length (in): 2 <sup>3</sup> / <sub>4</sub> Width (mm): 35  Width (in): 1 <sup>3</sup> / <sub>8</sub> Height (mm): 65  Height (in): 2 <sup>9</sup> / <sub>16</sub> Ceiling Thickness (mm): 12.5  Ceiling Thickness (in): 1/2  Min. Recessing Depth (mm): 100  Min. Recessing Depth (in): 3 <sup>15</sup> / <sub>16</sub> Light Distribution: Direct  Weight (kg): 0.246  Weight (lbs): 0.54                                                                                                                                                                                                                                                                                                                                                                                                                                                                                                                                                                                                                                                                                                                                                                                                                                                                                                                                                                                                                                                                                                                                                                                                                                                                                                                                                                                                                                                                                                                                                                                                                                     | Division: Architectural                                                     |
| Subcategory: Downlight  PHYSICAL  Shape: Rectangle  Length (mm): 70  Length (in): 2 <sup>3</sup> / <sub>4</sub> Width (mm): 35  Width (in): 1 <sup>3</sup> / <sub>8</sub> Height (mm): 65  Height (in): 2 <sup>9</sup> / <sub>16</sub> Ceiling Thickness (mm): 12.5  Ceiling Thickness (in): 1/2  Min. Recessing Depth (mm): 100  Min. Recessing Depth (in): 3 <sup>15</sup> / <sub>16</sub> Light Distribution: Direct  Weight (kg): 0.246  Weight (lbs): 0.54                                                                                                                                                                                                                                                                                                                                                                                                                                                                                                                                                                                                                                                                                                                                                                                                                                                                                                                                                                                                                                                                                                                                                                                                                                                                                                                                                                                                                                                                                                                                                                                                                                                                | Mounting Type: Trimless                                                     |
| PHYSICAL  Shape: Rectangle  Length (mm): 70  Length (in): 2 ¾  Width (mm): 35  Width (in): 1 ¾  Begin to the second to the secon | Mounting Location: Ceiling                                                  |
| Shape: Rectangle  Length (mm): 70  Length (in): $2\frac{3}{4}$ Width (mm): 35  Width (in): $1\frac{3}{6}$ Height (in): $2\frac{9}{16}$ Ceiling Thickness (mm): 12.5  Ceiling Thickness (in): $1/2$ Min. Recessing Depth (mm): 100  Min. Recessing Depth (in): $3\frac{15}{16}$ Light Distribution: Direct  Weight (kg): 0.246  Weight (lbs): 0.54                                                                                                                                                                                                                                                                                                                                                                                                                                                                                                                                                                                                                                                                                                                                                                                                                                                                                                                                                                                                                                                                                                                                                                                                                                                                                                                                                                                                                                                                                                                                                                                                                                                                                                                                                                              | Subcategory: Downlight                                                      |
| Length (mm): 70  Length (in): $2\frac{3}{4}$ Width (mm): 35  Width (in): $1\frac{3}{8}$ Height (ini): $2\frac{9}{16}$ Ceiling Thickness (mm): 12.5  Ceiling Thickness (in): $1/2$ Min. Recessing Depth (mm): 100  Min. Recessing Depth (in): $3\frac{15}{16}$ Light Distribution: Direct  Weight (kg): 0.246  Weight (lbs): 0.54                                                                                                                                                                                                                                                                                                                                                                                                                                                                                                                                                                                                                                                                                                                                                                                                                                                                                                                                                                                                                                                                                                                                                                                                                                                                                                                                                                                                                                                                                                                                                                                                                                                                                                                                                                                               | PHYSICAL                                                                    |
| Length (in): 2 $\frac{3}{4}$ Width (mm): 35  Width (in): 1 $\frac{3}{8}$ Height (ini): 65  Height (ini): 2 $\frac{9}{16}$ Ceiling Thickness (mm): 12.5  Ceiling Thickness (ini): 1/2  Min. Recessing Depth (mm): 100  Min. Recessing Depth (ini): 3 $\frac{15}{16}$ Light Distribution: Direct  Weight (kg): 0.246  Weight (lbs): 0.54                                                                                                                                                                                                                                                                                                                                                                                                                                                                                                                                                                                                                                                                                                                                                                                                                                                                                                                                                                                                                                                                                                                                                                                                                                                                                                                                                                                                                                                                                                                                                                                                                                                                                                                                                                                         | Shape: Rectangle                                                            |
| Width (mm): 35  Width (in): 1 $\frac{3}{6}$ Height (mm): 65  Height (in): 2 $\frac{9}{16}$ Ceiling Thickness (mm): 12.5  Ceiling Thickness (in): 1/2  Min. Recessing Depth (mm): 100  Min. Recessing Depth (in): 3 $\frac{15}{16}$ Light Distribution: Direct  Weight (kg): 0.246  Weight (lbs): 0.54                                                                                                                                                                                                                                                                                                                                                                                                                                                                                                                                                                                                                                                                                                                                                                                                                                                                                                                                                                                                                                                                                                                                                                                                                                                                                                                                                                                                                                                                                                                                                                                                                                                                                                                                                                                                                          | Length (mm): 70                                                             |
| Width (in): 1 $\frac{3}{4}$ s  Height (mm): 65  Height (in): 2 $\frac{9}{4}$ s  Ceiling Thickness (mm): 12.5  Ceiling Thickness (in): 1/2  Min. Recessing Depth (mm): 100  Min. Recessing Depth (in): 3 $\frac{15}{4}$ s  Light Distribution: Direct  Weight (kg): 0.246  Weight (lbs): 0.54                                                                                                                                                                                                                                                                                                                                                                                                                                                                                                                                                                                                                                                                                                                                                                                                                                                                                                                                                                                                                                                                                                                                                                                                                                                                                                                                                                                                                                                                                                                                                                                                                                                                                                                                                                                                                                   | Length (in): 2 <sup>3</sup> / <sub>4</sub>                                  |
| Height (im): 65  Height (in): 2 $^9/_{16}$ Ceiling Thickness (in): 1/2  Min. Recessing Depth (in): 3 $^{15}/_{16}$ Light Distribution: Direct  Weight (kg): 0.246  Weight (lbs): 0.54                                                                                                                                                                                                                                                                                                                                                                                                                                                                                                                                                                                                                                                                                                                                                                                                                                                                                                                                                                                                                                                                                                                                                                                                                                                                                                                                                                                                                                                                                                                                                                                                                                                                                                                                                                                                                                                                                                                                          | Width (mm): 35                                                              |
| Height (in): 2 % <sub>16</sub> Ceiling Thickness (mm): 12.5  Ceiling Thickness (in): 1/2  Min. Recessing Depth (mm): 100  Min. Recessing Depth (in): 3 ½ <sub>16</sub> Light Distribution: Direct  Weight (kg): 0.246  Weight (lbs): 0.54                                                                                                                                                                                                                                                                                                                                                                                                                                                                                                                                                                                                                                                                                                                                                                                                                                                                                                                                                                                                                                                                                                                                                                                                                                                                                                                                                                                                                                                                                                                                                                                                                                                                                                                                                                                                                                                                                      | Width (in): $1\frac{3}{8}$                                                  |
| Ceiling Thickness (mm): 12.5 Ceiling Thickness (in): 1/2 Min. Recessing Depth (mm): 100 Min. Recessing Depth (in): 3 15/16 Light Distribution: Direct Weight (kg): 0.246 Weight (lbs): 0.54                                                                                                                                                                                                                                                                                                                                                                                                                                                                                                                                                                                                                                                                                                                                                                                                                                                                                                                                                                                                                                                                                                                                                                                                                                                                                                                                                                                                                                                                                                                                                                                                                                                                                                                                                                                                                                                                                                                                    | Height (mm): 65                                                             |
| Ceiling Thickness (in): 1/2 Min. Recessing Depth (mm): 100 Min. Recessing Depth (in): 3 15/16 Light Distribution: Direct Weight (kg): 0.246 Weight (lbs): 0.54                                                                                                                                                                                                                                                                                                                                                                                                                                                                                                                                                                                                                                                                                                                                                                                                                                                                                                                                                                                                                                                                                                                                                                                                                                                                                                                                                                                                                                                                                                                                                                                                                                                                                                                                                                                                                                                                                                                                                                 | Height (in): 2 1/16                                                         |
| Min. Recessing Depth (mm): 100 Min. Recessing Depth (in): 3 15/16 Light Distribution: Direct Weight (kg): 0.246 Weight (lbs): 0.54                                                                                                                                                                                                                                                                                                                                                                                                                                                                                                                                                                                                                                                                                                                                                                                                                                                                                                                                                                                                                                                                                                                                                                                                                                                                                                                                                                                                                                                                                                                                                                                                                                                                                                                                                                                                                                                                                                                                                                                             | Ceiling Thickness (mm): 12.5                                                |
| Min. Recessing Depth (in): 3 <sup>15</sup> / <sub>16</sub> Light Distribution: Direct Weight (kg): 0.246 Weight (lbs): 0.54                                                                                                                                                                                                                                                                                                                                                                                                                                                                                                                                                                                                                                                                                                                                                                                                                                                                                                                                                                                                                                                                                                                                                                                                                                                                                                                                                                                                                                                                                                                                                                                                                                                                                                                                                                                                                                                                                                                                                                                                    | Ceiling Thickness (in): 1/2                                                 |
| Light Distribution: Direct Weight (kg): 0.246 Weight (lbs): 0.54                                                                                                                                                                                                                                                                                                                                                                                                                                                                                                                                                                                                                                                                                                                                                                                                                                                                                                                                                                                                                                                                                                                                                                                                                                                                                                                                                                                                                                                                                                                                                                                                                                                                                                                                                                                                                                                                                                                                                                                                                                                               | Min. Recessing Depth (mm): 100                                              |
| Weight (kg): 0.246<br>Weight (lbs): 0.54                                                                                                                                                                                                                                                                                                                                                                                                                                                                                                                                                                                                                                                                                                                                                                                                                                                                                                                                                                                                                                                                                                                                                                                                                                                                                                                                                                                                                                                                                                                                                                                                                                                                                                                                                                                                                                                                                                                                                                                                                                                                                       | Min. Recessing Depth (in): 3 <sup>15</sup> / <sub>16</sub>                  |
| Weight (lbs): 0.54                                                                                                                                                                                                                                                                                                                                                                                                                                                                                                                                                                                                                                                                                                                                                                                                                                                                                                                                                                                                                                                                                                                                                                                                                                                                                                                                                                                                                                                                                                                                                                                                                                                                                                                                                                                                                                                                                                                                                                                                                                                                                                             | Light Distribution: Direct                                                  |
|                                                                                                                                                                                                                                                                                                                                                                                                                                                                                                                                                                                                                                                                                                                                                                                                                                                                                                                                                                                                                                                                                                                                                                                                                                                                                                                                                                                                                                                                                                                                                                                                                                                                                                                                                                                                                                                                                                                                                                                                                                                                                                                                | Weight (kg): 0.246                                                          |
| Fixture Finish: SSR / BKV / CWI / CRY / HAB / LAG / UFT / ITA / RUA / RUR /                                                                                                                                                                                                                                                                                                                                                                                                                                                                                                                                                                                                                                                                                                                                                                                                                                                                                                                                                                                                                                                                                                                                                                                                                                                                                                                                                                                                                                                                                                                                                                                                                                                                                                                                                                                                                                                                                                                                                                                                                                                    | Weight (lbs): 0.54                                                          |
|                                                                                                                                                                                                                                                                                                                                                                                                                                                                                                                                                                                                                                                                                                                                                                                                                                                                                                                                                                                                                                                                                                                                                                                                                                                                                                                                                                                                                                                                                                                                                                                                                                                                                                                                                                                                                                                                                                                                                                                                                                                                                                                                | Fixture Finish: SSR / BKV / CWI / CRY / HAB / LAG / UFT / ITA / RUA / RUR / |