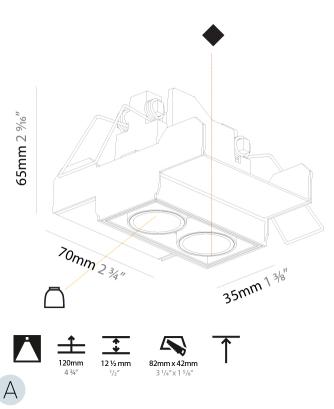

| Division: Architectural  Mounting Type: Trimless  Mounting Location: Ceiling  Subcategory: Downlight  PHYSICAL  Shape: Rectangle  Length (mm): 70  Length (in): 2 <sup>3</sup> / <sub>4</sub> Width (mm): 35  Width (in): 1 <sup>3</sup> / <sub>8</sub> Height (mm): 65  Height (in): 2 <sup>9</sup> / <sub>16</sub> Ceiling Thickness (mm): 12.5  Ceiling Thickness (in): 1/2  Min. Recessing Depth (mm): 100  Min. Recessing Depth (in): 3 <sup>15</sup> / <sub>16</sub> Light Distribution: Direct  Weight (kg): 0.246  Weight (lbs): 0.54  Fixture Finish: SSR/BKV/CWI/CRY/HAB/LAG/UFT/ITA/RUA/RUR/                                                                                                                                                                                                                                                                                                                                                                                                                                                                                                                                                                                                                                                                                                                                                                                                                                                                                                                                                                                                                                                                                                                                                                                                                                                                                                                                                                                                                                                                                                                        |                                                                             |
|--------------------------------------------------------------------------------------------------------------------------------------------------------------------------------------------------------------------------------------------------------------------------------------------------------------------------------------------------------------------------------------------------------------------------------------------------------------------------------------------------------------------------------------------------------------------------------------------------------------------------------------------------------------------------------------------------------------------------------------------------------------------------------------------------------------------------------------------------------------------------------------------------------------------------------------------------------------------------------------------------------------------------------------------------------------------------------------------------------------------------------------------------------------------------------------------------------------------------------------------------------------------------------------------------------------------------------------------------------------------------------------------------------------------------------------------------------------------------------------------------------------------------------------------------------------------------------------------------------------------------------------------------------------------------------------------------------------------------------------------------------------------------------------------------------------------------------------------------------------------------------------------------------------------------------------------------------------------------------------------------------------------------------------------------------------------------------------------------------------------------------|-----------------------------------------------------------------------------|
| Mounting Location: Ceiling Subcategory: Downlight  PHYSICAL  Shape: Rectangle  Length (mm): 70  Length (in): 2 <sup>3</sup> / <sub>4</sub> Width (mm): 35  Width (in): 1 <sup>3</sup> / <sub>8</sub> Height (mm): 65  Height (in): 2 <sup>9</sup> / <sub>16</sub> Ceiling Thickness (mm): 12.5  Ceiling Thickness (in): 1/2  Min. Recessing Depth (mm): 100  Min. Recessing Depth (in): 3 <sup>15</sup> / <sub>16</sub> Light Distribution: Direct  Weight (kg): 0.246  Weight (lbs): 0.54                                                                                                                                                                                                                                                                                                                                                                                                                                                                                                                                                                                                                                                                                                                                                                                                                                                                                                                                                                                                                                                                                                                                                                                                                                                                                                                                                                                                                                                                                                                                                                                                                                     | Division: Architectural                                                     |
| Subcategory: Downlight  PHYSICAL  Shape: Rectangle  Length (mm): 70  Length (in): 2 <sup>3</sup> / <sub>4</sub> Width (mm): 35  Width (in): 1 <sup>3</sup> / <sub>8</sub> Height (mm): 65  Height (in): 2 <sup>9</sup> / <sub>16</sub> Ceiling Thickness (mm): 12.5  Ceiling Thickness (in): 1/2  Min. Recessing Depth (mm): 100  Min. Recessing Depth (in): 3 <sup>15</sup> / <sub>16</sub> Light Distribution: Direct  Weight (kg): 0.246  Weight (lbs): 0.54                                                                                                                                                                                                                                                                                                                                                                                                                                                                                                                                                                                                                                                                                                                                                                                                                                                                                                                                                                                                                                                                                                                                                                                                                                                                                                                                                                                                                                                                                                                                                                                                                                                                | Mounting Type: Trimless                                                     |
| PHYSICAL  Shape: Rectangle  Length (mm): 70  Length (in): 2 ¾  Width (mm): 35  Width (in): 1 ¾  Begin to the second to the secon | Mounting Location: Ceiling                                                  |
| Shape: Rectangle  Length (mm): 70  Length (in): $2\frac{3}{4}$ Width (mm): 35  Width (in): $1\frac{3}{6}$ Height (in): $2\frac{9}{16}$ Ceiling Thickness (mm): 12.5  Ceiling Thickness (in): $1/2$ Min. Recessing Depth (mm): 100  Min. Recessing Depth (in): $3\frac{15}{16}$ Light Distribution: Direct  Weight (kg): 0.246  Weight (lbs): 0.54                                                                                                                                                                                                                                                                                                                                                                                                                                                                                                                                                                                                                                                                                                                                                                                                                                                                                                                                                                                                                                                                                                                                                                                                                                                                                                                                                                                                                                                                                                                                                                                                                                                                                                                                                                              | Subcategory: Downlight                                                      |
| Length (mm): 70  Length (in): $2\frac{3}{4}$ Width (mm): 35  Width (in): $1\frac{3}{8}$ Height (ini): $2\frac{9}{16}$ Ceiling Thickness (mm): 12.5  Ceiling Thickness (in): $1/2$ Min. Recessing Depth (mm): 100  Min. Recessing Depth (in): $3\frac{15}{16}$ Light Distribution: Direct  Weight (kg): 0.246  Weight (lbs): 0.54                                                                                                                                                                                                                                                                                                                                                                                                                                                                                                                                                                                                                                                                                                                                                                                                                                                                                                                                                                                                                                                                                                                                                                                                                                                                                                                                                                                                                                                                                                                                                                                                                                                                                                                                                                                               | PHYSICAL                                                                    |
| Length (in): 2 $\frac{3}{4}$ Width (mm): 35  Width (in): 1 $\frac{3}{8}$ Height (ini): 65  Height (ini): 2 $\frac{9}{16}$ Ceiling Thickness (mm): 12.5  Ceiling Thickness (ini): 1/2  Min. Recessing Depth (mm): 100  Min. Recessing Depth (ini): 3 $\frac{15}{16}$ Light Distribution: Direct  Weight (kg): 0.246  Weight (lbs): 0.54                                                                                                                                                                                                                                                                                                                                                                                                                                                                                                                                                                                                                                                                                                                                                                                                                                                                                                                                                                                                                                                                                                                                                                                                                                                                                                                                                                                                                                                                                                                                                                                                                                                                                                                                                                                         | Shape: Rectangle                                                            |
| Width (mm): 35  Width (in): 1 $\frac{3}{6}$ Height (mm): 65  Height (in): 2 $\frac{9}{16}$ Ceiling Thickness (mm): 12.5  Ceiling Thickness (in): 1/2  Min. Recessing Depth (mm): 100  Min. Recessing Depth (in): 3 $\frac{15}{16}$ Light Distribution: Direct  Weight (kg): 0.246  Weight (lbs): 0.54                                                                                                                                                                                                                                                                                                                                                                                                                                                                                                                                                                                                                                                                                                                                                                                                                                                                                                                                                                                                                                                                                                                                                                                                                                                                                                                                                                                                                                                                                                                                                                                                                                                                                                                                                                                                                          | Length (mm): 70                                                             |
| Width (in): 1 $\frac{3}{4}$ s  Height (mm): 65  Height (in): 2 $\frac{9}{4}$ s  Ceiling Thickness (mm): 12.5  Ceiling Thickness (in): 1/2  Min. Recessing Depth (mm): 100  Min. Recessing Depth (in): 3 $\frac{15}{4}$ s  Light Distribution: Direct  Weight (kg): 0.246  Weight (lbs): 0.54                                                                                                                                                                                                                                                                                                                                                                                                                                                                                                                                                                                                                                                                                                                                                                                                                                                                                                                                                                                                                                                                                                                                                                                                                                                                                                                                                                                                                                                                                                                                                                                                                                                                                                                                                                                                                                   | Length (in): 2 <sup>3</sup> / <sub>4</sub>                                  |
| Height (im): 65  Height (in): 2 $^9/_{16}$ Ceiling Thickness (in): 1/2  Min. Recessing Depth (in): 3 $^{15}/_{16}$ Light Distribution: Direct  Weight (kg): 0.246  Weight (lbs): 0.54                                                                                                                                                                                                                                                                                                                                                                                                                                                                                                                                                                                                                                                                                                                                                                                                                                                                                                                                                                                                                                                                                                                                                                                                                                                                                                                                                                                                                                                                                                                                                                                                                                                                                                                                                                                                                                                                                                                                          | Width (mm): 35                                                              |
| Height (in): 2 % <sub>16</sub> Ceiling Thickness (mm): 12.5  Ceiling Thickness (in): 1/2  Min. Recessing Depth (mm): 100  Min. Recessing Depth (in): 3 ½ <sub>16</sub> Light Distribution: Direct  Weight (kg): 0.246  Weight (lbs): 0.54                                                                                                                                                                                                                                                                                                                                                                                                                                                                                                                                                                                                                                                                                                                                                                                                                                                                                                                                                                                                                                                                                                                                                                                                                                                                                                                                                                                                                                                                                                                                                                                                                                                                                                                                                                                                                                                                                      | Width (in): $1\frac{3}{8}$                                                  |
| Ceiling Thickness (mm): 12.5 Ceiling Thickness (in): 1/2 Min. Recessing Depth (mm): 100 Min. Recessing Depth (in): 3 15/16 Light Distribution: Direct Weight (kg): 0.246 Weight (lbs): 0.54                                                                                                                                                                                                                                                                                                                                                                                                                                                                                                                                                                                                                                                                                                                                                                                                                                                                                                                                                                                                                                                                                                                                                                                                                                                                                                                                                                                                                                                                                                                                                                                                                                                                                                                                                                                                                                                                                                                                    | Height (mm): 65                                                             |
| Ceiling Thickness (in): 1/2 Min. Recessing Depth (mm): 100 Min. Recessing Depth (in): 3 15/16 Light Distribution: Direct Weight (kg): 0.246 Weight (lbs): 0.54                                                                                                                                                                                                                                                                                                                                                                                                                                                                                                                                                                                                                                                                                                                                                                                                                                                                                                                                                                                                                                                                                                                                                                                                                                                                                                                                                                                                                                                                                                                                                                                                                                                                                                                                                                                                                                                                                                                                                                 | Height (in): 2 1/16                                                         |
| Min. Recessing Depth (mm): 100 Min. Recessing Depth (in): 3 15/16 Light Distribution: Direct Weight (kg): 0.246 Weight (lbs): 0.54                                                                                                                                                                                                                                                                                                                                                                                                                                                                                                                                                                                                                                                                                                                                                                                                                                                                                                                                                                                                                                                                                                                                                                                                                                                                                                                                                                                                                                                                                                                                                                                                                                                                                                                                                                                                                                                                                                                                                                                             | Ceiling Thickness (mm): 12.5                                                |
| Min. Recessing Depth (in): 3 <sup>15</sup> / <sub>16</sub> Light Distribution: Direct Weight (kg): 0.246 Weight (lbs): 0.54                                                                                                                                                                                                                                                                                                                                                                                                                                                                                                                                                                                                                                                                                                                                                                                                                                                                                                                                                                                                                                                                                                                                                                                                                                                                                                                                                                                                                                                                                                                                                                                                                                                                                                                                                                                                                                                                                                                                                                                                    | Ceiling Thickness (in): 1/2                                                 |
| Light Distribution: Direct Weight (kg): 0.246 Weight (lbs): 0.54                                                                                                                                                                                                                                                                                                                                                                                                                                                                                                                                                                                                                                                                                                                                                                                                                                                                                                                                                                                                                                                                                                                                                                                                                                                                                                                                                                                                                                                                                                                                                                                                                                                                                                                                                                                                                                                                                                                                                                                                                                                               | Min. Recessing Depth (mm): 100                                              |
| Weight (kg): 0.246<br>Weight (lbs): 0.54                                                                                                                                                                                                                                                                                                                                                                                                                                                                                                                                                                                                                                                                                                                                                                                                                                                                                                                                                                                                                                                                                                                                                                                                                                                                                                                                                                                                                                                                                                                                                                                                                                                                                                                                                                                                                                                                                                                                                                                                                                                                                       | Min. Recessing Depth (in): 3 <sup>15</sup> / <sub>16</sub>                  |
| Weight (lbs): 0.54                                                                                                                                                                                                                                                                                                                                                                                                                                                                                                                                                                                                                                                                                                                                                                                                                                                                                                                                                                                                                                                                                                                                                                                                                                                                                                                                                                                                                                                                                                                                                                                                                                                                                                                                                                                                                                                                                                                                                                                                                                                                                                             | Light Distribution: Direct                                                  |
|                                                                                                                                                                                                                                                                                                                                                                                                                                                                                                                                                                                                                                                                                                                                                                                                                                                                                                                                                                                                                                                                                                                                                                                                                                                                                                                                                                                                                                                                                                                                                                                                                                                                                                                                                                                                                                                                                                                                                                                                                                                                                                                                | Weight (kg): 0.246                                                          |
| Fixture Finish: SSR / BKV / CWI / CRY / HAB / LAG / UFT / ITA / RUA / RUR /                                                                                                                                                                                                                                                                                                                                                                                                                                                                                                                                                                                                                                                                                                                                                                                                                                                                                                                                                                                                                                                                                                                                                                                                                                                                                                                                                                                                                                                                                                                                                                                                                                                                                                                                                                                                                                                                                                                                                                                                                                                    | Weight (lbs): 0.54                                                          |
|                                                                                                                                                                                                                                                                                                                                                                                                                                                                                                                                                                                                                                                                                                                                                                                                                                                                                                                                                                                                                                                                                                                                                                                                                                                                                                                                                                                                                                                                                                                                                                                                                                                                                                                                                                                                                                                                                                                                                                                                                                                                                                                                | Fixture Finish: SSR / BKV / CWI / CRY / HAB / LAG / UFT / ITA / RUA / RUR / |

MIC / FTG / MYG / TWT / LOD / PUS / FRO / FUP / KIA / POP / BLS / SPG / MEY / GOH / GUM / CHC / COM / ABZ / JAG

Holder Finish: WHI / BLK Fixture Material: Aluminum Die Cast Cut-out Measurements: 82mm / 3 1/4" x 42mm / 1 5/8" Upon Request: Unique Ceiling Thickness