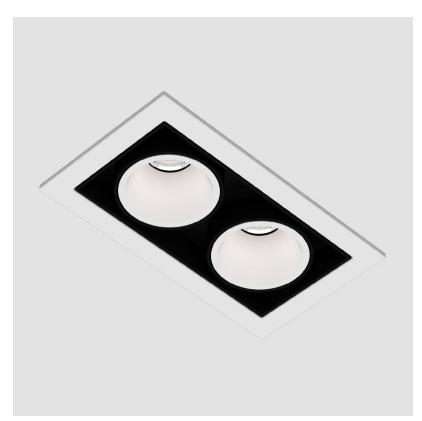

# **MAGIQ 2 CELL KORONA TRIMLESS**

| A35569      |             | -         | -       | -         |
|-------------|-------------|-----------|---------|-----------|
| base number | Color       | Finishes  | Finish  | Reflector |
|             | Temperature | (Diamond) | Ontions | Ontions   |

#### **GENERAL**

| Series: Magiq                  |  |
|--------------------------------|--|
| Subseries: Magiq 2 Cell Korona |  |
| Brand: Prolicht                |  |
| Division: Architectural        |  |
| Mounting Type: Trimless        |  |
| Mounting Location: Ceiling     |  |
| Subcategory: Downlight         |  |

| Division: Architectural  Mounting Type: Trimless  Mounting Location: Ceiling  Subcategory: Downlight  PHYSICAL  Shape: Rectangle  Length (mm): 70  Length (in): 2 <sup>3</sup> / <sub>4</sub> Width (mm): 35  Width (in): 1 <sup>3</sup> / <sub>8</sub> Height (mm): 65  Height (in): 2 <sup>9</sup> / <sub>16</sub> Ceiling Thickness (mm): 12.5  Ceiling Thickness (in): 1/2  Min. Recessing Depth (mm): 100  Min. Recessing Depth (in): 3 <sup>15</sup> / <sub>16</sub> Light Distribution: Direct  Weight (kg): 0.246  Weight (lbs): 0.54  Fixture Finish: SSR/BKV/CWI/CRY/HAB/LAG/UFT/ITA/RUA/RUR/                                                                                                                                                                                                                                                                                                                                                                                                                                                                                                                                                                                                                                                                                                                                                                                                                                                                                                                                                                                                                                                                                                                                                                                                                                                                                                                                                                                                                                                                                                                        |                                                                             |
|--------------------------------------------------------------------------------------------------------------------------------------------------------------------------------------------------------------------------------------------------------------------------------------------------------------------------------------------------------------------------------------------------------------------------------------------------------------------------------------------------------------------------------------------------------------------------------------------------------------------------------------------------------------------------------------------------------------------------------------------------------------------------------------------------------------------------------------------------------------------------------------------------------------------------------------------------------------------------------------------------------------------------------------------------------------------------------------------------------------------------------------------------------------------------------------------------------------------------------------------------------------------------------------------------------------------------------------------------------------------------------------------------------------------------------------------------------------------------------------------------------------------------------------------------------------------------------------------------------------------------------------------------------------------------------------------------------------------------------------------------------------------------------------------------------------------------------------------------------------------------------------------------------------------------------------------------------------------------------------------------------------------------------------------------------------------------------------------------------------------------------|-----------------------------------------------------------------------------|
| Mounting Location: Ceiling Subcategory: Downlight  PHYSICAL  Shape: Rectangle  Length (mm): 70  Length (in): 2 <sup>3</sup> / <sub>4</sub> Width (mm): 35  Width (in): 1 <sup>3</sup> / <sub>8</sub> Height (mm): 65  Height (in): 2 <sup>9</sup> / <sub>16</sub> Ceiling Thickness (mm): 12.5  Ceiling Thickness (in): 1/2  Min. Recessing Depth (mm): 100  Min. Recessing Depth (in): 3 <sup>15</sup> / <sub>16</sub> Light Distribution: Direct  Weight (kg): 0.246  Weight (lbs): 0.54                                                                                                                                                                                                                                                                                                                                                                                                                                                                                                                                                                                                                                                                                                                                                                                                                                                                                                                                                                                                                                                                                                                                                                                                                                                                                                                                                                                                                                                                                                                                                                                                                                     | Division: Architectural                                                     |
| Subcategory: Downlight  PHYSICAL  Shape: Rectangle  Length (mm): 70  Length (in): 2 <sup>3</sup> / <sub>4</sub> Width (mm): 35  Width (in): 1 <sup>3</sup> / <sub>8</sub> Height (mm): 65  Height (in): 2 <sup>9</sup> / <sub>16</sub> Ceiling Thickness (mm): 12.5  Ceiling Thickness (in): 1/2  Min. Recessing Depth (mm): 100  Min. Recessing Depth (in): 3 <sup>15</sup> / <sub>16</sub> Light Distribution: Direct  Weight (kg): 0.246  Weight (lbs): 0.54                                                                                                                                                                                                                                                                                                                                                                                                                                                                                                                                                                                                                                                                                                                                                                                                                                                                                                                                                                                                                                                                                                                                                                                                                                                                                                                                                                                                                                                                                                                                                                                                                                                                | Mounting Type: Trimless                                                     |
| PHYSICAL  Shape: Rectangle  Length (mm): 70  Length (in): 2 ¾  Width (mm): 35  Width (in): 1 ¾  Begin to the second to the secon | Mounting Location: Ceiling                                                  |
| Shape: Rectangle  Length (mm): 70  Length (in): $2\frac{3}{4}$ Width (mm): 35  Width (in): $1\frac{3}{6}$ Height (in): $2\frac{9}{16}$ Ceiling Thickness (mm): 12.5  Ceiling Thickness (in): $1/2$ Min. Recessing Depth (mm): 100  Min. Recessing Depth (in): $3\frac{15}{16}$ Light Distribution: Direct  Weight (kg): 0.246  Weight (lbs): 0.54                                                                                                                                                                                                                                                                                                                                                                                                                                                                                                                                                                                                                                                                                                                                                                                                                                                                                                                                                                                                                                                                                                                                                                                                                                                                                                                                                                                                                                                                                                                                                                                                                                                                                                                                                                              | Subcategory: Downlight                                                      |
| Length (mm): 70  Length (in): $2\frac{3}{4}$ Width (mm): 35  Width (in): $1\frac{3}{8}$ Height (ini): $2\frac{9}{16}$ Ceiling Thickness (mm): 12.5  Ceiling Thickness (in): $1/2$ Min. Recessing Depth (mm): 100  Min. Recessing Depth (in): $3\frac{15}{16}$ Light Distribution: Direct  Weight (kg): 0.246  Weight (lbs): 0.54                                                                                                                                                                                                                                                                                                                                                                                                                                                                                                                                                                                                                                                                                                                                                                                                                                                                                                                                                                                                                                                                                                                                                                                                                                                                                                                                                                                                                                                                                                                                                                                                                                                                                                                                                                                               | PHYSICAL                                                                    |
| Length (in): 2 $\frac{3}{4}$ Width (mm): 35  Width (in): 1 $\frac{3}{8}$ Height (ini): 65  Height (ini): 2 $\frac{9}{16}$ Ceiling Thickness (mm): 12.5  Ceiling Thickness (ini): 1/2  Min. Recessing Depth (mm): 100  Min. Recessing Depth (ini): 3 $\frac{15}{16}$ Light Distribution: Direct  Weight (kg): 0.246  Weight (lbs): 0.54                                                                                                                                                                                                                                                                                                                                                                                                                                                                                                                                                                                                                                                                                                                                                                                                                                                                                                                                                                                                                                                                                                                                                                                                                                                                                                                                                                                                                                                                                                                                                                                                                                                                                                                                                                                         | Shape: Rectangle                                                            |
| Width (mm): 35  Width (in): 1 $\frac{3}{6}$ Height (mm): 65  Height (in): 2 $\frac{9}{16}$ Ceiling Thickness (mm): 12.5  Ceiling Thickness (in): 1/2  Min. Recessing Depth (mm): 100  Min. Recessing Depth (in): 3 $\frac{15}{16}$ Light Distribution: Direct  Weight (kg): 0.246  Weight (lbs): 0.54                                                                                                                                                                                                                                                                                                                                                                                                                                                                                                                                                                                                                                                                                                                                                                                                                                                                                                                                                                                                                                                                                                                                                                                                                                                                                                                                                                                                                                                                                                                                                                                                                                                                                                                                                                                                                          | Length (mm): 70                                                             |
| Width (in): 1 $\frac{3}{4}$ s  Height (mm): 65  Height (in): 2 $\frac{9}{4}$ s  Ceiling Thickness (mm): 12.5  Ceiling Thickness (in): 1/2  Min. Recessing Depth (mm): 100  Min. Recessing Depth (in): 3 $\frac{15}{4}$ s  Light Distribution: Direct  Weight (kg): 0.246  Weight (lbs): 0.54                                                                                                                                                                                                                                                                                                                                                                                                                                                                                                                                                                                                                                                                                                                                                                                                                                                                                                                                                                                                                                                                                                                                                                                                                                                                                                                                                                                                                                                                                                                                                                                                                                                                                                                                                                                                                                   | Length (in): 2 <sup>3</sup> / <sub>4</sub>                                  |
| Height (im): 65  Height (in): 2 $^9/_{16}$ Ceiling Thickness (in): 1/2  Min. Recessing Depth (in): 3 $^{15}/_{16}$ Light Distribution: Direct  Weight (kg): 0.246  Weight (lbs): 0.54                                                                                                                                                                                                                                                                                                                                                                                                                                                                                                                                                                                                                                                                                                                                                                                                                                                                                                                                                                                                                                                                                                                                                                                                                                                                                                                                                                                                                                                                                                                                                                                                                                                                                                                                                                                                                                                                                                                                          | Width (mm): 35                                                              |
| Height (in): 2 % <sub>16</sub> Ceiling Thickness (mm): 12.5  Ceiling Thickness (in): 1/2  Min. Recessing Depth (mm): 100  Min. Recessing Depth (in): 3 ½ <sub>16</sub> Light Distribution: Direct  Weight (kg): 0.246  Weight (lbs): 0.54                                                                                                                                                                                                                                                                                                                                                                                                                                                                                                                                                                                                                                                                                                                                                                                                                                                                                                                                                                                                                                                                                                                                                                                                                                                                                                                                                                                                                                                                                                                                                                                                                                                                                                                                                                                                                                                                                      | Width (in): $1\frac{3}{8}$                                                  |
| Ceiling Thickness (mm): 12.5 Ceiling Thickness (in): 1/2 Min. Recessing Depth (mm): 100 Min. Recessing Depth (in): 3 15/16 Light Distribution: Direct Weight (kg): 0.246 Weight (lbs): 0.54                                                                                                                                                                                                                                                                                                                                                                                                                                                                                                                                                                                                                                                                                                                                                                                                                                                                                                                                                                                                                                                                                                                                                                                                                                                                                                                                                                                                                                                                                                                                                                                                                                                                                                                                                                                                                                                                                                                                    | Height (mm): 65                                                             |
| Ceiling Thickness (in): 1/2 Min. Recessing Depth (mm): 100 Min. Recessing Depth (in): 3 15/16 Light Distribution: Direct Weight (kg): 0.246 Weight (lbs): 0.54                                                                                                                                                                                                                                                                                                                                                                                                                                                                                                                                                                                                                                                                                                                                                                                                                                                                                                                                                                                                                                                                                                                                                                                                                                                                                                                                                                                                                                                                                                                                                                                                                                                                                                                                                                                                                                                                                                                                                                 | Height (in): 2 1/16                                                         |
| Min. Recessing Depth (mm): 100 Min. Recessing Depth (in): 3 15/16 Light Distribution: Direct Weight (kg): 0.246 Weight (lbs): 0.54                                                                                                                                                                                                                                                                                                                                                                                                                                                                                                                                                                                                                                                                                                                                                                                                                                                                                                                                                                                                                                                                                                                                                                                                                                                                                                                                                                                                                                                                                                                                                                                                                                                                                                                                                                                                                                                                                                                                                                                             | Ceiling Thickness (mm): 12.5                                                |
| Min. Recessing Depth (in): 3 <sup>15</sup> / <sub>16</sub> Light Distribution: Direct Weight (kg): 0.246 Weight (lbs): 0.54                                                                                                                                                                                                                                                                                                                                                                                                                                                                                                                                                                                                                                                                                                                                                                                                                                                                                                                                                                                                                                                                                                                                                                                                                                                                                                                                                                                                                                                                                                                                                                                                                                                                                                                                                                                                                                                                                                                                                                                                    | Ceiling Thickness (in): 1/2                                                 |
| Light Distribution: Direct Weight (kg): 0.246 Weight (lbs): 0.54                                                                                                                                                                                                                                                                                                                                                                                                                                                                                                                                                                                                                                                                                                                                                                                                                                                                                                                                                                                                                                                                                                                                                                                                                                                                                                                                                                                                                                                                                                                                                                                                                                                                                                                                                                                                                                                                                                                                                                                                                                                               | Min. Recessing Depth (mm): 100                                              |
| Weight (kg): 0.246<br>Weight (lbs): 0.54                                                                                                                                                                                                                                                                                                                                                                                                                                                                                                                                                                                                                                                                                                                                                                                                                                                                                                                                                                                                                                                                                                                                                                                                                                                                                                                                                                                                                                                                                                                                                                                                                                                                                                                                                                                                                                                                                                                                                                                                                                                                                       | Min. Recessing Depth (in): 3 <sup>15</sup> / <sub>16</sub>                  |
| Weight (lbs): 0.54                                                                                                                                                                                                                                                                                                                                                                                                                                                                                                                                                                                                                                                                                                                                                                                                                                                                                                                                                                                                                                                                                                                                                                                                                                                                                                                                                                                                                                                                                                                                                                                                                                                                                                                                                                                                                                                                                                                                                                                                                                                                                                             | Light Distribution: Direct                                                  |
|                                                                                                                                                                                                                                                                                                                                                                                                                                                                                                                                                                                                                                                                                                                                                                                                                                                                                                                                                                                                                                                                                                                                                                                                                                                                                                                                                                                                                                                                                                                                                                                                                                                                                                                                                                                                                                                                                                                                                                                                                                                                                                                                | Weight (kg): 0.246                                                          |
| Fixture Finish: SSR / BKV / CWI / CRY / HAB / LAG / UFT / ITA / RUA / RUR /                                                                                                                                                                                                                                                                                                                                                                                                                                                                                                                                                                                                                                                                                                                                                                                                                                                                                                                                                                                                                                                                                                                                                                                                                                                                                                                                                                                                                                                                                                                                                                                                                                                                                                                                                                                                                                                                                                                                                                                                                                                    | Weight (lbs): 0.54                                                          |
|                                                                                                                                                                                                                                                                                                                                                                                                                                                                                                                                                                                                                                                                                                                                                                                                                                                                                                                                                                                                                                                                                                                                                                                                                                                                                                                                                                                                                                                                                                                                                                                                                                                                                                                                                                                                                                                                                                                                                                                                                                                                                                                                | Fixture Finish: SSR / BKV / CWI / CRY / HAB / LAG / UFT / ITA / RUA / RUR / |